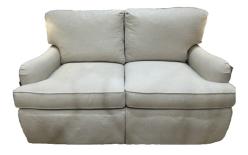

## **DISPLAY INVENTORY**

9702-ESKD, Two Cushion 66" Loveseat

ES-English Square Arm K-Knife D-Dressmaker

Body Fabric: Gullett Porcelain Height 39" Seat Depth 24" Overall Depth 41" Arm Height: 25" Seat Height 19" Overall Width: 50"

Seat Cushion: Spring Down Back Cushion: Fiber Down

Retail: \$5,935 - 2/25