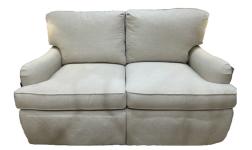

## CHAIR GALLERY - 9700 SERIES TWO CUSHION 66" LOVESEAT (SFB)

Retail:

**Vendor: Sherrill Occasional** 

9700 Design Your Own Series

## **DISPLAY INVENTORY**

9702-ESKD, Two Cushion 66" Loveseat

ES-English Square Arm K-Knife D-Dressmaker

Body Fabric: Gullett Porcelain

Height 39" Seat Depth 24" Overall Depth 41"

Arm Height: 25" Seat Height 19" Overall Width: 50"

Seat Cushion: Spring Down Back Cushion: Fiber Down

Retail: \$5,935 - 2/25