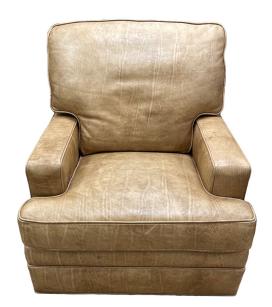

## ALEXANDER WALL HUGGER POWER RECLINER (SFB)

## L7151PTB

 Dimensions: Overall: 41"H x 37"D x 39"W,

• Seat: 20"H, Inside Dimensions: 20"

• Description: Arm Style: Track

• Base Style: Upholstered

 Back Cushion: Style T-Cushion Boxed Semi Attached

• Seat Cushion: Style T- Cushion Loose.

 Fabric: Leather: Sauvage S404 Ivory Grade I Welted

• Fill: Standard Shertrel, Standard UD

Serial #: 05229524

KBK is to the Trade only. Items cannot be purchased directly from the website.

<u>Contact KBK for designer pricing</u> <u>information.</u>