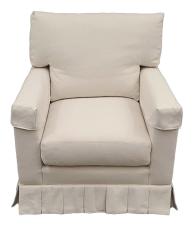

## **CHAIR GALLERY**

**Retail:** 

Vendor: Baker

Bespoke 180 Swivel Chair, BABESP-C

*This chair is part of the Build Your Own Series.* 

*Please contact our showroom for more details.* 

Dimensions: 32" W 36" D 38" H

Fabric: Romo, Linara - Jasmine

Back Cushion: T-Back, Std. Profile Back Pillow 4" higher than back

Seat Cushion: Straight Seat

Back & Seat Cushion Fill: Std. Baker Comfort

Arm: Track

Chair Back: Std. Angled

Base: Box Pleat Flounce, Revolving 180° Swivel

Style Option: Weltless with Topstitching