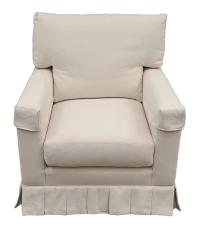

## **CHAIR GALLERY**

**Retail:** 

**Vendor: Baker** 

Bespoke 180 Swivel Chair, BABESP-C

This chair is part of the Build Your Own Series.

Please contact our showroom for more details.

Dimensions: 32" W 36" D 38" H

Fabric: Romo, Linara - Jasmine

Back Cushion: T-Back, Std. Profile Back

Pillow 4" higher than back

Seat Cushion: Straight Seat

Back & Seat Cushion Fill: Std. Baker Comfort

Arm: Track

Chair Back: Std. Angled

Base: Box Pleat Flounce, Revolving 180°

Swivel

Style Option: Weltless with Topstitching

**Pricing Upon Request** 

| KBK is to the Trade only. Items cannot be |
|-------------------------------------------|
| purchased directly from the website.      |