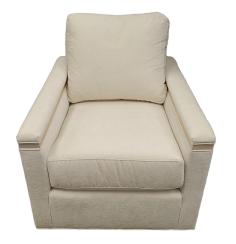

## **CHAIR GALLERY**

**Retail:** 

**Vendor: Vanguard** 

Envision Chair, VF1SWCF

This chair is part of the Build Your Own Series,

please contact our showroom for more details.

Dimensions: 34" W 39" D 37" H

Arm: Capped w Wood

Seat/ Back: Boxed Straight

Seat Cushion Fill: Envision Spring Down

Back Cushion Fill: Envision Fiber Down

Base: Upholstered

Fabric: Nadia Parchment - 154244

Finish: Sand Storm, W-SS

Welt less, French Seam

**Pricing Upon Request** 