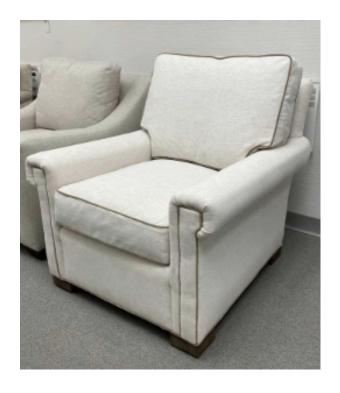

## SIGNATURE ELEMENTS CHAIR (ANNEX-NT)

Retail: \$2,799.00 Original price was:

\$2,799.00.

\$2,100.00Current price is: \$2,100.00.

**Vendor: Wesley Hall** 

Signature Elements Chair, 71-26-MS-1D

ANNEX-NT

Dimensions:

Inside: 21.5" L 22" D 19" H

Outside: 34" L 40" D 36" H

Seat: 19.5" H Arm: 24" H

Fabric: Freeport Snow

Finish: Gunmetal

Base: Modern Leg

Arm: Key

Back: Straight Bordered Back, Blend Down

Seat: Spring Down

This chair is part of the Build Your Own Series,

please contact our showroom for more