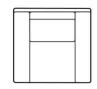

## **CHAIR GALLERY**

**Retail:** 

**Vendor: Massoud** 

Custom Choices Chair, S 21-CF1ISB

This chair is part of the Build Your Own Series,

please contact our showroom for more details.

Dim: 37" W 38" D 38" H

Arm: 25" H Seat: 19" H

Inside: 23" W 21" D

Fabric: Amory White

Back Cushion: Fiber Down

Seat Cushion: Spring Down French Seam-Top Single Stitch

Cap Arm 7" wide

Square Boxed-T

**Upholstered Swivel Base** 

**Pricing Upon Request** 

KBK is to the Trade only. Items cannot be

| purchased | directly | from | the | website |
|-----------|----------|------|-----|---------|
|-----------|----------|------|-----|---------|

\_\_\_\_

**SKU:** S 21-CF1ISB

Categories: Chair, Furniture, Swivel