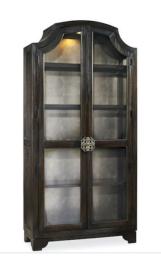

## SANCTUARY GLASS BUNCHING CURIO-EBONY ANTIQUED OAK (ANNEX-TX)

Retail: \$6,395.00 Original price was:

\$6,395.00.

**\$947.50Current price is: \$947.50.** 

**Vendor: Hooker Furniture** 

3031-50001

ANNEX-NT

Dimensions: 44" W 16.5" D 90.5" H

Material: Oak Veneers with Glass

Finish: Dark Wood

Finish: Ebony Antiqued Oak with Silver

Journey back panel. Distressing

includes chopping.

Features: Two wood-framed glass

doors

Two adjustable wood-framed glass

shelves with plate groove

One adjustable wood shelf and one

fixed wood shelf

One touch light

Back panel has Silver Journey finish

Number of Shelves: 4

KBK is to the Trade only. Items cannot be purchased directly from the website.