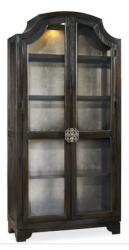

## SANCTUARY GLASS BUNCHING CURIO-EBONY ANTIQUED OAK (ANNEX-TX)

Retail: <del>\$6,395.00</del> Original price was: \$6,395.00. <u>\$947.50Current price is: \$947.50.</u>

## Vendor: Hooker Furniture

3031-50001

ANNEX-NT

Dimensions: 44" W 16.5" D 90.5" H

Material: Oak Veneers with Glass

Finish: Dark Wood

Finish: Ebony Antiqued Oak with Silver Journey back panel. Distressing includes chopping.

Features: Two wood-framed glass doors Two adjustable wood-framed glass shelves with plate groove One adjustable wood shelf and one fixed wood shelf One touch light Back panel has Silver Journey finish