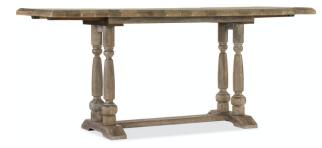

## DINING ROOM BOHEME BRASSERIE FRIENDSHIP TABLE

## 5750-75206-MWD

Width: 60" (152.4 cm)

Depth: 32" (81.3 cm)

Height: 30" (76.2 cm)

Weight: 156.2 lb (70.3 kg)

Material: White Oak Veneers and Resin

Finish: Light Wood

Finish: Antique Milk Paint finish: Light brown finish with nearly opaque antique milk paint with brush painted effect with white hang up and heavy distressing Distressing includes rasping, chopping, and gouging