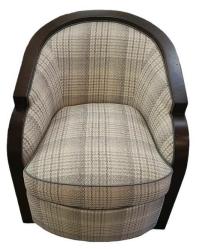

## **Vendor: Wesley Hall**

P608

Dim (Outside): 27" L 32.5" D 32" H Inside: 20" L 22" D 17.5" H Seat: 18" H Arm: 24.5" H Arm Style: Exposed Wood Base Style: Exposed Wood Plinth Back Cushion Style: Tight Barrel Seat Cushion Style: Straight Boxed Seat Cushion Fill: Spring Down Fabric: Luna Spa (*Discontinued*) Wood Species: Maple Finish: Otter Contrast Leather Welt: Mont Blanc Storm