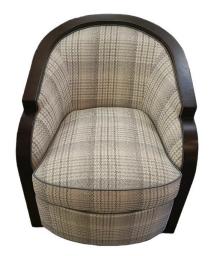

## **GRACIOUS SWIVEL CHAIR**

Retail: \$4,995.00 Original price was:

\$4,995.00.

\$4,495.00Current price is: \$4,495.00.

**Vendor: Wesley Hall** 

P608

Dim (Outside): 27" L 32.5" D 32" H

Inside: 20" L 22" D 17.5" H Seat: 18" H Arm: 24.5" H Arm Style: Exposed Wood

Base Style: Exposed Wood Plinth Back Cushion Style: Tight Barrel Seat Cushion Style: Straight Boxed Seat Cushion Fill: Spring Down Fabric: Luna Spa (*Discontinued*)

Wood Species: Maple

Finish: Otter

Contrast Leather Welt: Mont Blanc

Storm

KBK is to the Trade only. Items cannot be purchased directly from the website.

<u>Contact KBK for designer pricing</u> <u>information.</u>

**SKU:** P608

Categories: Chair, Swivel, Furniture, On

Sale