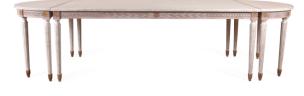

## GUILLAUME DINING TABLE (ANNEX-NT)

Retail: <del>\$5,595.00</del> Original price was: \$5,595.00. <u>\$3,497.50Current price is: \$3,497.50.</u>

Vendor: Bliss Studio

TA-4273

Annex-TX

Dimensions: Overall: 30" H, Leaf: 41" W X 21" L,

Maximum Expanded/Extended Depth - Front to Back: 41",

Maximum Expanded/Extended Length - End to End: 124",

Folded Depth - Front to Back: 41" D,

Minimum Collapsed Length - End to End: 82".

Seating Capacity When Fully Extended -12

Seating Capacity When Fully Collapsed - 8

Finish: Tinted Gesso/ Partial Gilt Carved and Finished Apron Throughout

Imported

KBK is to the Trade only. Items cannot be purchased directly from the website.

SKU: TA-4273 Categories: <u>Casegoods</u>, <u>Furniture</u>, <u>On Sale</u>, <u>Dining</u>