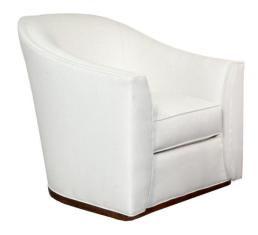

## **JUPITER SWIVEL CHAIR (RHF)**

Retail: \$7,095.00 Original price was:

\$7,095.00.

\$6,385.00Current price is: \$6,385.00.

**Vendor: Hickory Chair** 

HC3423-27

Dimensions: 33" W 36" D 33" H Arm: 25.5" H Seat: 18.5" H

Inside: 20.5" W 23.50" D 14.5" H

Fabric: HC311-10

Contrast Leather Band: Kensington Borough

Pub 319 (Discontinued)

Finish: Kohl

Base Style: Wood Plinth

Seat Cushion Fill: Spring Down

Image for reference purposes only, fabric not as indicated.