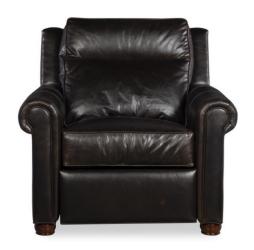

## **CHAIR GALLERY (RHF)**

**Retail:** 

**Vendor: Century** 

Leatherstone Electric Motion Chair Wall Hugger, LR-7600M-6EM

This chair is part of the Build Your Own Series,

please contact our showroom for more details

Dimensions: 41" W 42" D 41.5" H

Arm Style: Lawson

High Back

Non-T back semi attached

Articulated Headrest

Seat Cushion: Spring Down

Foot Style: No border bun foot

Leather: C411LR28

Finish: Saddle

Image for reference purposes only.

**Pricing Upon Request** 

| KBK is to the Trade only. Items cannot be |
|-------------------------------------------|
| purchased directly from the website.      |