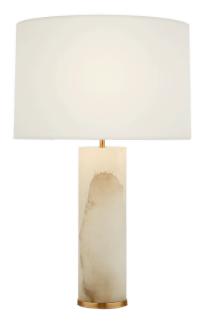

## **LINEHAM CORDLESS TABLE LAMP**

**Retail:** 

**Vendor: Visual Comfort** 

ARN 3024ALB-L-CL

**Cordless** 

Finish: Alabaster Shade: Linen

Height: 29.5" Width: 18"

Base: 4.75" Round

Light source: Rechargeable LED w/ Touch

Dimmer

Wattage: 5w (200 - 750lm) Shade Details: 18" x 18" x 12.5"

Weight: 25 lbs.

Alabaster is a Natural Stone | Variations in

Color and Texture are Expected

Serial#: 0374524 - 1644520KBK