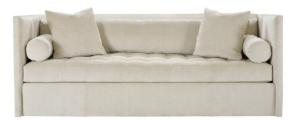

LORRAINE SOFA (RHF) Retail: \$9,500.00 Vendor: Hickory Chair

HC1301-00

Main Fabric: HC3608-10 (Discontinued)

Main Fabric treated by FiberSeal

Back and Seat Fabric: HC283-12

Throw and Bolster Pillow Fabric: PE6038-92

Back Cushion Fill: Blend-Down Seat Cushion Fill: Plush-Down

Throw Pillows Included with Sofa: (2) 20" goose feather

(2) 8" x 20" blend-down bolster

Dimensions: 90.5" W 41.25" D 34.5" H