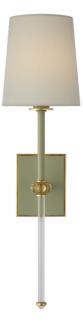

## LUCIA 21" CORDLESS SCONCE (COMING SOON)

Retail:

**Vendor: Visual Comfort** 

JN 2052CEL/CG-L-CL

Wireless

Finish: Celedon and Crystal

Shade: Linen

Specifications in cm

Height: 20.75" Width: 5.5"

Extension: 6.25"

Backplate: 3.75" x 4.75" Rectangle

Lightsource: Rechargeable LED w/ Touch

Dimmer

Wattage: 2w (60 - 245lm)

Shade Details: 4.5" x 5.5" x 6.25"

UL Only | Rechargeable Remote Controlled

Custom LED Lightsource Included

Serial#: 1139024 - 1644520KBK