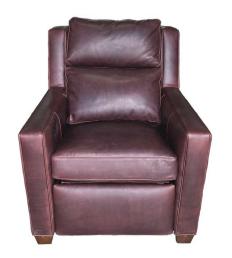

**CHAIR GALLERY** 

Retail: \$10,425.00

**Vendor: Hancock and Moore** 

Motion Recliner Your Way, YM36PRBTASBT

This chair is part of the Build Your Own Series, please contact our showroom for more details.

Discontinued Program

Dimensions: 36" W 40.5" D 38" H

Inside: 24" W 20" D

Seat: 21.75" H Arm: 25.25" H

Leather: Finery Mahogany

Finish: Nutmeg

Track Arm

Split Back

Tapered Leg

Battery

Seat: UD Ultra Down

Back: ST/BK

**Pricing Upon Request** 

KBK is to the Trade only. Items cannot be purchased directly from the website.

**SKU:** YM36PRBTASBT

Categories: Motion, Chairs, Recliners, On