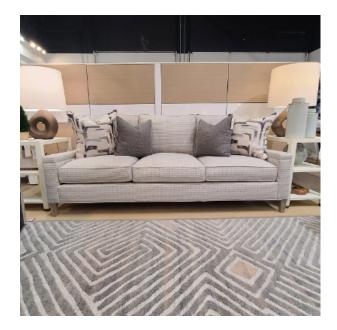

## SIGNATURE ELEMENTS LONG SOFA, EXTENDED DEPTH - 42"

Retail: \$8,560.00

**Vendor: Wesley Hall** 

Signature Elements Long Sofa

Fabric: Walton Grey

Finish: Pebble

Base: Tapered Post

Arm: Cap

Back: Straight Bordered

Insert: Spring Down Seat / BDB

Overall: 91"W x 42"D x 37"H

Inside: 80.5"W x 24"D x 19.5"H

SH: 19.5" AH: 24"

Toss Pillows Not Included

Images are for Reference Purposes Only.

KBK is to the Trade only. Items cannot be purchased directly from the website.