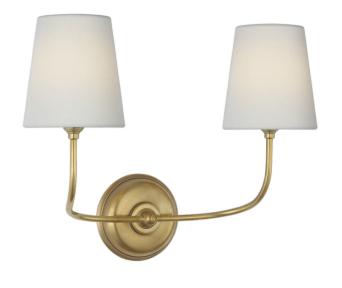

# VENDROME 14" CORDLESS DOUBLE SCONCE (COMING SOON)

**Retail:** 

### Wireless

Finish: Hand-Rubbed Antique Brass Shade: Linen

Height: 15.25" Width: 17.75" Extension: 8.5" Backplate: 5.25" Round Lightsource: Rechargeable LED w/ Touch Dimmer Wattage: 2w (60 - 245lm) Shade Details: 4.5" x 6.5" x 6.75" UL Only | Rechargeable Remote Controlled Custom LED Lightsource Included

#### Images for reference purposes only.

KBK is to the Trade only. Items cannot be purchased directly from the website.

SKU: TOB 2088HAB-L-CL Categories: Coming Soon, Lighting, Sconces