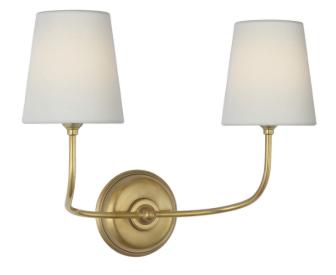

## VENDROME 14" CORDLESS DOUBLE SCONCE (COMING SOON)

Retail:

**Vendor: Visual Comfort** 

TOB 2088HAB-L-CL

**Wireless** 

Finish: Hand-Rubbed Antique Brass

Shade: Linen

Height: 15.25" Width: 17.75" Extension: 8.5"

Backplate: 5.25" Round

Lightsource: Rechargeable LED w/ Touch

Dimmer

Wattage: 2w (60 - 245lm)

Shade Details: 4.5" x 6.5" x 6.75"

UL Only | Rechargeable Remote Controlled

Custom LED Lightsource Included

Serial#: 1138024 - 1644520KBK

## Images for reference purposes only.

KBK is to the Trade only. Items cannot be purchased directly from the website.

121 Interpark Blvd #1204 | San Antonio, Texas 78216 | (210) 490-8383

**SKU:** TOB 2088HAB-L-CL